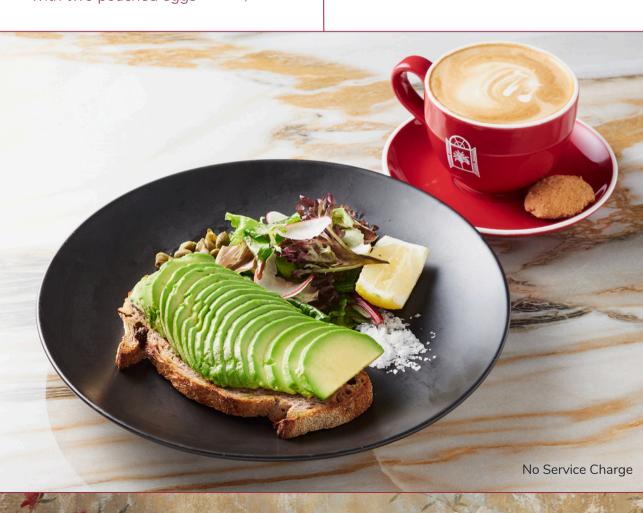

## Avocado on Toast

on toasted sourdough
with one poached egg add \$25
with two poached eggs add \$40